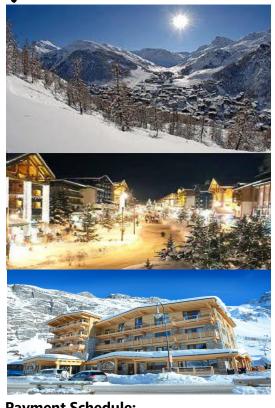

# Invites you to ski with Dave VAL DISERE, FRANCE

# February 8-16, 2020

\$3473. per person\*
ALL INCLUSIVE/DOUBLE OCCUPANCY

# **Tour Features:**

- Round trip flight from Boston / Geneva
- Private round trip transfers between Geneva Airport and Val D'Isere hotel
- 7 nights' accommodations in double occupancy at Club Med in an all-inclusive package with meals, drinks, parties, taxes, insurance, ski lift tickets, ski lessons

Airfare is available from other cities

# SIGN UP EARLY. SPACE IS LIMITED!

### For information & reservations, contact:

David Hodgkinson at Donovan Travel Email: dave@donovantravel.com Tel: 401-885-3500 · Fax: 401-885-5870 508 Main St, East Greenwich, RI 02818



## **Payment Schedule:**

A \$1800 per person deposit is due upon registration.

Final payment due: November 12, 2019 (Late final payments are subject to a \$25 surcharge)

\*Price is per person based on double room occupancy. Price includes airfare, subject to change until ticketed, & inclusive of government taxes and fees. Price includes Airport tax and fuel surcharge, subject to change. Trip pricing based on a group minimum of 10 passengers. If group falls below 10 passengers, the rate is subject to chanae..

| Complete and mail to: DONOVAN TRAVEL • 508 MAIN STREET • EAST GREENWICH, RI 02818                                                                                                                                                        |           |            |     |
|-----------